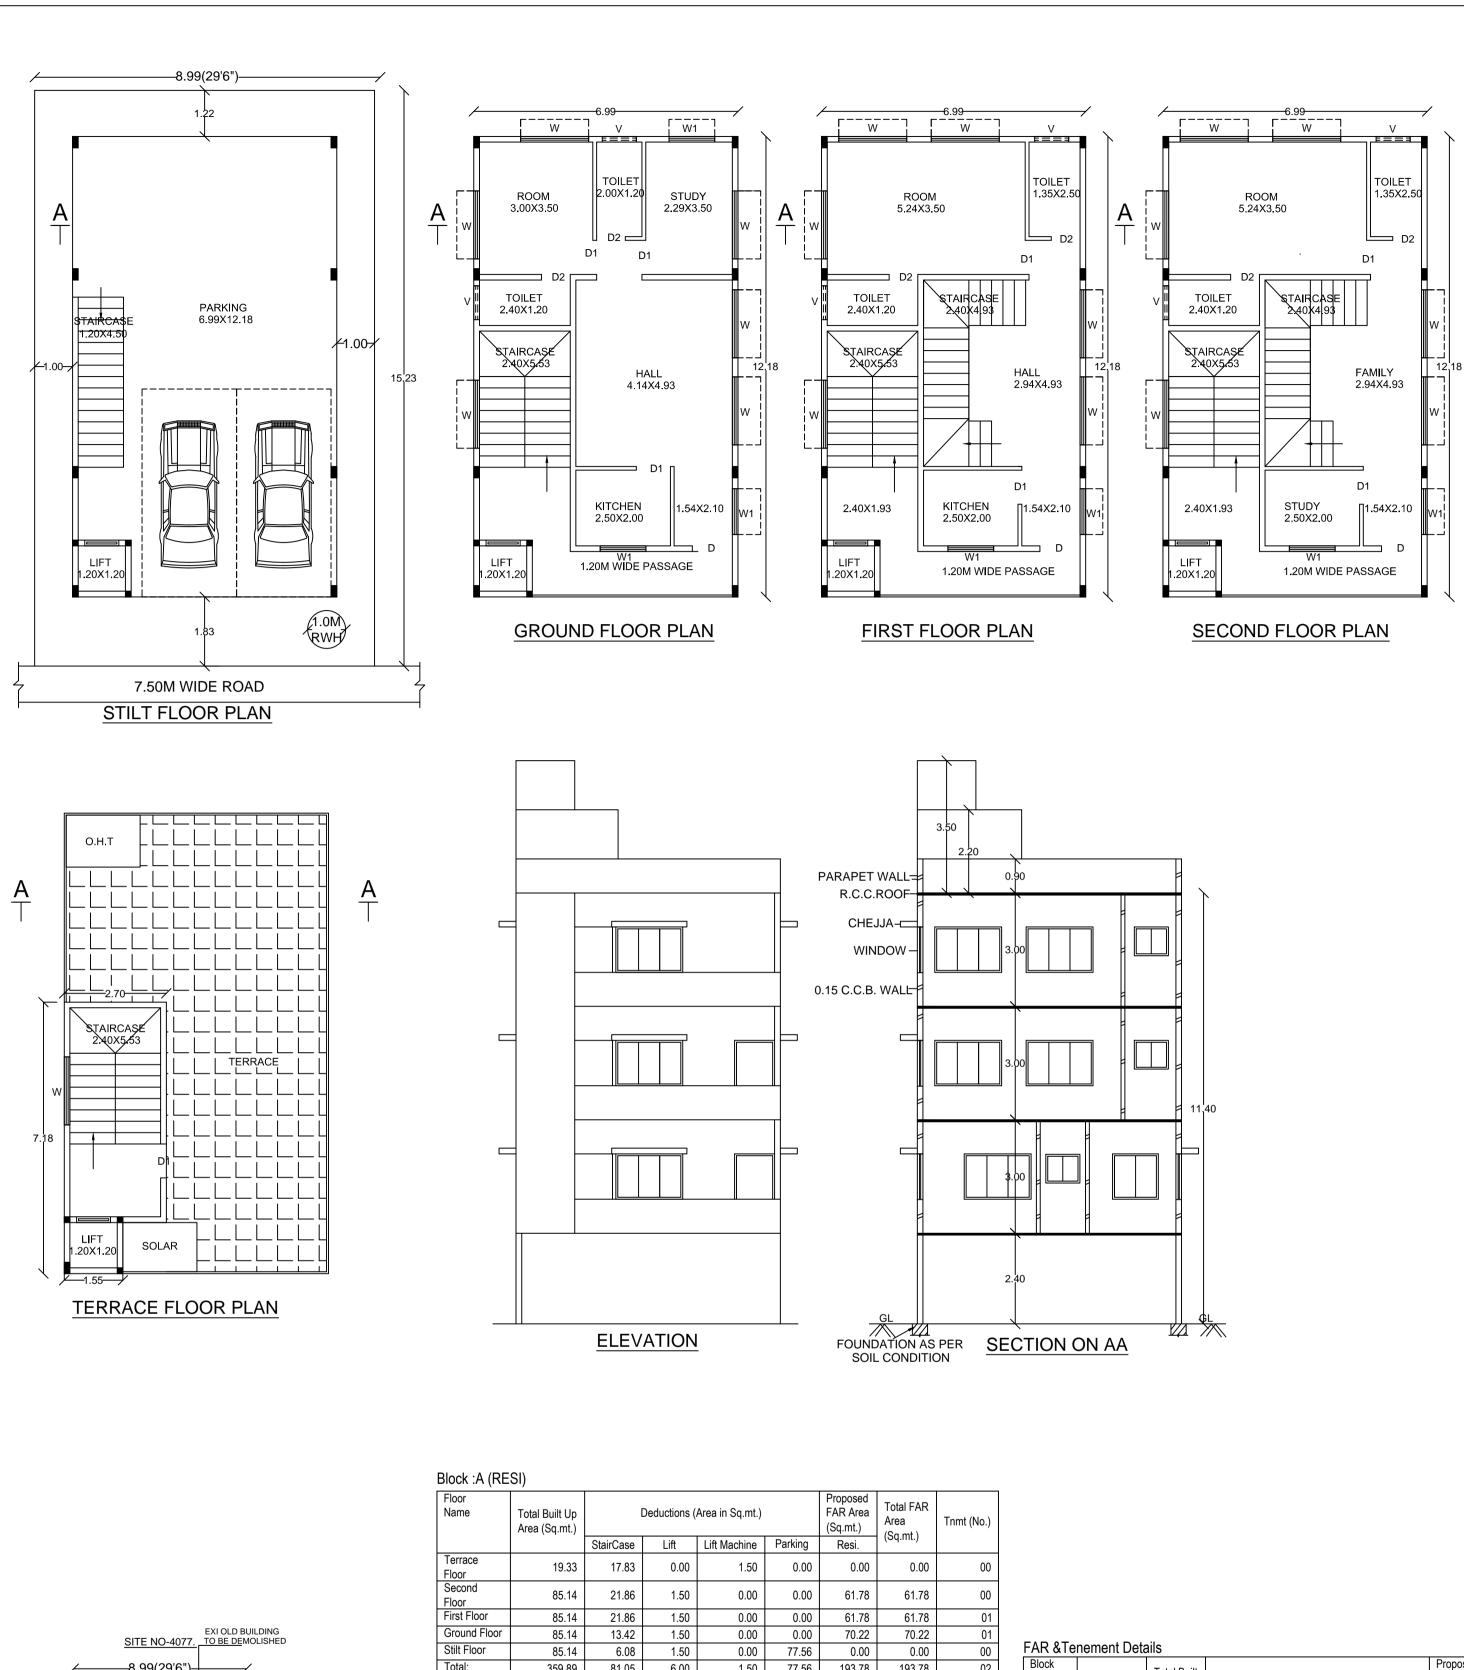

| et          | ails                               |                |                  |                        |          |                                  |                               |            |
|-------------|------------------------------------|----------------|------------------|------------------------|----------|----------------------------------|-------------------------------|------------|
| •           | Total Built<br>Up Area<br>(Sq.mt.) | De             | eductions (A     | vrea in Sq.mt.)        |          | Proposed<br>FAR Area<br>(Sq.mt.) | Total FAR<br>Area<br>(Sq.mt.) | Tnmt (No.) |
| (Sq.mt.)    |                                    | StairCase Lift |                  | Lift Machine           | Parking  | Resi.                            | (04.111.)                     |            |
| 1           | 359.89                             | 81.05          | 6.00             | 1.50                   | 77.56    | 193.78                           | 193.78                        | 02         |
| 1           | 359.89                             | 81.05          | 6.00             | 1.50 77.56             |          | 193.78                           | 193.78                        | 2.00       |
| e           | e 7b)                              |                |                  |                        |          |                                  |                               |            |
|             | F                                  | Reqd.          |                  |                        | Achiev   | red                              |                               |            |
|             | No.                                | Area (         | Sq.mt.)          | No.                    |          | Area (Sq.m                       | t.)                           |            |
|             | 2                                  | 27             | .50              | 2                      |          | 27.50                            |                               |            |
|             | 2                                  | 27             | 27.50            |                        | 2        |                                  |                               |            |
| -           |                                    | 13             | .75              | 0                      |          | 0.00                             |                               |            |
| -           |                                    |                | -                | -                      |          | 50.06                            |                               |            |
| 41.25       |                                    |                |                  |                        |          | 7.56                             |                               |            |
|             | Details                            |                |                  |                        |          |                                  |                               |            |
| Block Use   |                                    | Block          | SubUse Block     |                        | ructure  | Block Land<br>Category           | d Use                         |            |
| Residential |                                    |                | d Resi<br>opment | Bldg upto 11.5 mt. Ht. |          | R                                |                               |            |
| a           | ble 7a)                            |                |                  |                        |          |                                  |                               |            |
| SubUse      |                                    | Area           |                  | nits                   |          | Car                              |                               | 7          |
|             |                                    | (Sq.mt.)       | Reqd.            | Prop.                  | Reqd./Ur | it Reqd.                         | Prop.                         |            |
|             | Plotted Resi development           | 50 - 225       | 1                | -                      | 1        | 2                                | -                             | 1          |
| T           |                                    | -              | -                | -                      | -        | 2                                | 2                             | 1          |

|                                    | 32.Traffic Manag                                                                                         | wheeler parking shall be provided as perent Plan shall be obtained from Transhall be got approved from the Comp             | affic Management Consultant for all high rise                                                                                                     |                      | Color Notos                                                |                                                                                         |                                    |  |  |
|------------------------------------|----------------------------------------------------------------------------------------------------------|-----------------------------------------------------------------------------------------------------------------------------|---------------------------------------------------------------------------------------------------------------------------------------------------|----------------------|------------------------------------------------------------|-----------------------------------------------------------------------------------------|------------------------------------|--|--|
| uilding                            | 33.The Owner / A<br>Fire and Emerge<br>condition of Fire                                                 | Association of high-rise building shall o<br>ency Department every Two years with                                           | bbtain clearance certificate from Karnataka<br>h due inspection by the department regarding working<br>cate should be produced to the Corporation |                      | Color Notes SCALE = 1:100   COLOR INDEX PLOT BOUNDARY      |                                                                                         |                                    |  |  |
| -                                  | 34.The Owner / A agencies of the                                                                         | Association of high-rise building shall g<br>Karnataka Fire and Emergency Depar                                             | get the building inspected by empaneled<br>tment to ensure that the equipment's installed are                                                     |                      |                                                            | ORK (COVERAGE AREA)                                                                     |                                    |  |  |
| wer main<br>es & space             | Corporation and                                                                                          | kable condition, and an affidavit to tha<br>Fire Force Department every year.<br>Association of high-rise building shall (  | t effect shall be submitted to the obtain clearance certificate from the Electrical                                                               |                      | EXISTING (To be<br>EXISTING (To be                         |                                                                                         |                                    |  |  |
| t should be                        | Inspectorate eve                                                                                         | ery Two years with due inspection by the                                                                                    | he Department regarding working condition of<br>be produced to the BBMP and shall get the                                                         |                      | TATEMENT (BBMP)                                            | VERSION NO.: 1.0.4<br>VERSION DATE: 31/08/2021                                          |                                    |  |  |
| accident                           | 36.The Owner / A                                                                                         |                                                                                                                             | all conduct two mock - trials in the building                                                                                                     | PROJEC<br>Authority  | T DETAIL:<br>:: BBMP                                       | Plot Use: Residential                                                                   |                                    |  |  |
| on drains.                         | fire hazards.                                                                                            | -                                                                                                                           | he summer and assure complete safety in respect of                                                                                                | _                    | lo: PRJ/10203/21-22<br>on Type: Suvarna Parvangi           | Plot SubUse: Plotted Resi development<br>Land Use Zone: Residential (Main)              |                                    |  |  |
| common                             | materially and st                                                                                        | tructurally deviate the construction from                                                                                   | for supervision of work shall not shall not<br>m the sanctioned plan, without previous<br>ner s about the risk involved in contravention          |                      | Type: Building Permission<br>f Sanction: NEW               | Plot/Sub Plot No.: 45(OLD NO-4074)<br>City Survey No.: 00                               |                                    |  |  |
| ited<br>emises.                    |                                                                                                          |                                                                                                                             | Regulations, Standing Orders and Policy Orders of                                                                                                 | Location<br>Building | RING-II<br>Line Specified as per Z.R: NA                   | Khata No. (As per Khata Extract): 45(OLI<br>Locality / Street of the property: NO-45, ( |                                    |  |  |
| for<br>er Bye-law No.              | years from date                                                                                          | of issue of licence. Before the expiry of                                                                                   | Il be commenced within a period of two (2)<br>of two years, the Owner / Developer shall give                                                      | Zone: W              |                                                            |                                                                                         | AR, WARD NO-66, BANGALORE. PID NO: |  |  |
| nony to                            | Schedule VI. Fu                                                                                          | rther, the Owner / Developer shall give                                                                                     | ntion to start work in the form prescribed in<br>e intimation on completion of the foundation or                                                  | Ward: W<br>Planning  | ard-066<br>District: 202-Srirampuram                       |                                                                                         |                                    |  |  |
| in                                 | 39.In case of Dev                                                                                        |                                                                                                                             | the plan sanction deemed cancelled.<br>ces area and Surface Parking area shall be<br>sued by the Bangalore Development Authority.                 | AREA D<br>AREA       | ETAILS:<br>OF PLOT (Minimum)                               | (A)                                                                                     | SQ.MT.<br>136.92                   |  |  |
| encement                           | 40.All other cond                                                                                        | itions and conditions mentioned in the                                                                                      |                                                                                                                                                   |                      | REA OF PLOT<br>RAGE CHECK                                  | (A-Deductions)                                                                          | 136.92                             |  |  |
| emises. The<br>on                  |                                                                                                          |                                                                                                                             | e collection of solid waste and its segregation                                                                                                   |                      | Permissible Coverage area (<br>Proposed Coverage Area (62  |                                                                                         | 102.69<br>85.14                    |  |  |
| e, the                             | 42.The applicant                                                                                         | te management bye-law 2016.<br>/owner/developer shall abide by sustai<br>per solid waste management bye-law                 | inable construction and demolition waste                                                                                                          |                      | Achieved Net coverage area<br>Balance coverage area left ( | (62.18%)                                                                                | 85.14                              |  |  |
| arned in<br>e duties and           |                                                                                                          | / Owners / Developers shall make neg                                                                                        |                                                                                                                                                   | FAR C                | <b>2</b> (                                                 |                                                                                         | 239.61                             |  |  |
| (k).<br>neer.                      | 44.The Applicant                                                                                         |                                                                                                                             | ree for a) sites measuring 180 Sqm up to 240<br>more than 240 Sqm. c) One tree for every 240                                                      |                      | •                                                          | I and II ( for amalgamated plot - )                                                     | 0.00                               |  |  |
| in the case<br>shall be obtained.  | Sq.m of the FAF unit/developmer                                                                          | R area as part thereof in case of Apartr<br>ht plan.                                                                        | ment / group housing / multi-dwelling                                                                                                             |                      | Premium FAR for Plot within<br>Total Perm. FAR area (1.75  | Impact Zone ( - )                                                                       | 0.00                               |  |  |
| f five years<br>ermission          | sanction is deen                                                                                         | ned cancelled.                                                                                                              | of facts, or pending court cases, the plan                                                                                                        |                      | Residential FAR (100.00%)                                  | 1                                                                                       | 239.61<br>193.78                   |  |  |
| ' from the                         | Special Condition                                                                                        | ding licence for special conditions, if an<br>n as per Labour Department of Govern<br>dike) Letter No. LD/95/LET/2013, date | ment of Karnataka vide ADDENDUM                                                                                                                   |                      | Proposed FAR Area<br>Achieved Net FAR Area (1.4            | 2)                                                                                      | 193.78<br>193.78                   |  |  |
| the                                | 1.Registration of                                                                                        | uno), uno                                                                                                                   |                                                                                                                                                   | BUILT                | Balance FAR Area ( 0.33 )<br>UP AREA CHECK                 |                                                                                         | 45.83                              |  |  |
| naintained<br>at all               | construction site                                                                                        | er / Owner / Contractor and the constr<br>with the "Karnataka Building and Othe                                             |                                                                                                                                                   |                      | Proposed BuiltUp Area<br>Achieved BuiltUp Area             |                                                                                         | 359.89<br>359.89                   |  |  |
| onal<br>No. IS                     |                                                                                                          | e strictly adhered to                                                                                                       | ubmit the Registration of establishment and                                                                                                       |                      |                                                            |                                                                                         |                                    |  |  |
| earthquake.<br>r the               | list of construction                                                                                     | on workers engaged at the time of issu                                                                                      | ue of Commencement Certificate. A copy of the<br>ingineer in order to inspect the establishment                                                   | Approva              | al Date :                                                  |                                                                                         |                                    |  |  |
| ) of Building                      | and ensure the i                                                                                         | registration of establishment and worke                                                                                     | ers working at construction site or work place.<br>o inform the changes if any of the list of                                                     |                      |                                                            |                                                                                         |                                    |  |  |
| f the                              |                                                                                                          | time No Applicant / Builder / Owner / O                                                                                     | Contractor shall engage a construction worker                                                                                                     |                      |                                                            |                                                                                         |                                    |  |  |
| ugh a ramp for<br>f conditions     | in his site or wor<br>workers Welfare                                                                    |                                                                                                                             | "Karnataka Building and Other Construction                                                                                                        |                      | OWNER / GP                                                 | A HOLDER'S                                                                              |                                    |  |  |
| inity of                           | Note :                                                                                                   |                                                                                                                             |                                                                                                                                                   |                      | SIGNATURE                                                  | A HOLDEN 3                                                                              |                                    |  |  |
| resume the                         | f construction wo                                                                                        | rkers in the labour camps / construction                                                                                    |                                                                                                                                                   |                      | OWNER'S ADI                                                | DRESS WITH ID                                                                           |                                    |  |  |
| organic and                        | which is mandat                                                                                          | ory.                                                                                                                        | uilder / contractor to the Labour Department                                                                                                      |                      |                                                            | CONTACT NUMBER                                                                          | :                                  |  |  |
| city<br>and                        | 4.Obtaining NOC                                                                                          | •                                                                                                                           | ies strictly pronibited.<br>commencing the construction work is a must.<br>ly arise in respect of property in question.                           |                      |                                                            | UZA NO-45, (OLD SITE                                                                    |                                    |  |  |
| ensure for<br>ining walls          | 6.In case if the de                                                                                      | ocuments submitted in respect of prop                                                                                       | perty in question is found to be false or<br>matically and legal action will be initiated.                                                        |                      | PID NO:9-41-45.                                            | SUBRAMAN I ANAGAR, W                                                                    | ARD NO-66, BANGALORE.              |  |  |
| roads and parricades.              |                                                                                                          |                                                                                                                             |                                                                                                                                                   |                      |                                                            |                                                                                         | Central Brize                      |  |  |
|                                    |                                                                                                          |                                                                                                                             |                                                                                                                                                   |                      |                                                            |                                                                                         |                                    |  |  |
|                                    |                                                                                                          |                                                                                                                             |                                                                                                                                                   |                      |                                                            |                                                                                         |                                    |  |  |
|                                    |                                                                                                          |                                                                                                                             |                                                                                                                                                   |                      | ARCHITECT/E                                                | NGINEER                                                                                 |                                    |  |  |
|                                    |                                                                                                          |                                                                                                                             |                                                                                                                                                   |                      |                                                            | R'S SIGNATURE                                                                           |                                    |  |  |
|                                    |                                                                                                          |                                                                                                                             |                                                                                                                                                   |                      |                                                            | nar Sri Sai Enterprises/No. 3                                                           |                                    |  |  |
|                                    |                                                                                                          |                                                                                                                             |                                                                                                                                                   |                      | Opp More Retail S                                          | hop, Gayathri Nagar BCC/B                                                               | 3L-3.2.3/E-1260/93-94              |  |  |
|                                    |                                                                                                          |                                                                                                                             |                                                                                                                                                   |                      |                                                            | -KG                                                                                     | and marken                         |  |  |
|                                    |                                                                                                          |                                                                                                                             |                                                                                                                                                   |                      |                                                            |                                                                                         |                                    |  |  |
| VENTILATI                          | ING COVER                                                                                                |                                                                                                                             |                                                                                                                                                   |                      | PROJECT TITL                                               | E :                                                                                     |                                    |  |  |
|                                    |                                                                                                          |                                                                                                                             |                                                                                                                                                   |                      |                                                            | HE PROPOSED RESIDEN                                                                     |                                    |  |  |
| COARSE SAND                        | 1.2                                                                                                      |                                                                                                                             |                                                                                                                                                   |                      |                                                            | NO-4074), 3rd MAIN ROAD<br>GAR,WARD NO-66, BANGA                                        |                                    |  |  |
|                                    | <b>5</b><br><b>1</b><br><b>1</b><br><b>1</b><br><b>1</b><br><b>1</b><br><b>1</b><br><b>1</b><br><b>1</b> |                                                                                                                             |                                                                                                                                                   |                      |                                                            | , , ,                                                                                   |                                    |  |  |
|                                    | <b>2</b><br><b>3</b><br><b>3</b> .0                                                                      |                                                                                                                             |                                                                                                                                                   |                      |                                                            |                                                                                         |                                    |  |  |
|                                    |                                                                                                          |                                                                                                                             |                                                                                                                                                   |                      | DRAWING III                                                | LE : 313411275-27-01-20<br>DSOUZA                                                       | J2202-48-02\$_\$CECILIYA           |  |  |
|                                    |                                                                                                          |                                                                                                                             |                                                                                                                                                   |                      |                                                            |                                                                                         |                                    |  |  |
| <u>WATER HAI</u>                   | RVESTING WELL                                                                                            |                                                                                                                             |                                                                                                                                                   |                      |                                                            |                                                                                         |                                    |  |  |
|                                    |                                                                                                          |                                                                                                                             |                                                                                                                                                   |                      |                                                            |                                                                                         |                                    |  |  |
|                                    |                                                                                                          |                                                                                                                             |                                                                                                                                                   |                      | SHEET NO :                                                 | 1                                                                                       |                                    |  |  |
|                                    |                                                                                                          |                                                                                                                             |                                                                                                                                                   | NA 112               |                                                            |                                                                                         |                                    |  |  |
| SANCTI                             | ONING A                                                                                                  | UTHORITY :                                                                                                                  | This approval of Building plan/<br>date of issue of plan and buildir                                                                              |                      |                                                            |                                                                                         |                                    |  |  |
|                                    |                                                                                                          |                                                                                                                             |                                                                                                                                                   |                      |                                                            |                                                                                         |                                    |  |  |
| ASSISTANT / JUNIOR<br>TOWN PLANNER | ENGINEER /                                                                                               | ASSISTANT DIRECTOR                                                                                                          |                                                                                                                                                   |                      |                                                            |                                                                                         |                                    |  |  |
|                                    |                                                                                                          |                                                                                                                             |                                                                                                                                                   |                      |                                                            |                                                                                         |                                    |  |  |
|                                    |                                                                                                          |                                                                                                                             |                                                                                                                                                   |                      |                                                            |                                                                                         |                                    |  |  |
|                                    |                                                                                                          |                                                                                                                             |                                                                                                                                                   |                      |                                                            |                                                                                         |                                    |  |  |
|                                    |                                                                                                          |                                                                                                                             |                                                                                                                                                   |                      |                                                            |                                                                                         |                                    |  |  |
|                                    |                                                                                                          |                                                                                                                             |                                                                                                                                                   | WEST                 |                                                            |                                                                                         |                                    |  |  |
|                                    |                                                                                                          |                                                                                                                             |                                                                                                                                                   |                      |                                                            |                                                                                         |                                    |  |  |
|                                    |                                                                                                          |                                                                                                                             |                                                                                                                                                   |                      |                                                            |                                                                                         |                                    |  |  |