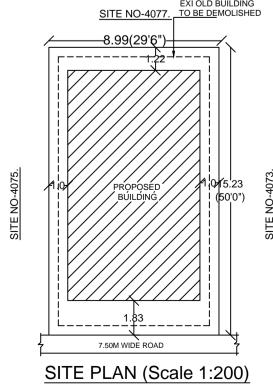

|                                    | 32.Traffic Manag                                                                                         | wheeler parking shall be provided as perent Plan shall be obtained from Transhall be got approved from the Comp             | affic Management Consultant for all high rise                                                                                                     |                      | Color Notos                                                |                                                                                         |                                    |  |  |
|------------------------------------|----------------------------------------------------------------------------------------------------------|-----------------------------------------------------------------------------------------------------------------------------|---------------------------------------------------------------------------------------------------------------------------------------------------|----------------------|------------------------------------------------------------|-----------------------------------------------------------------------------------------|------------------------------------|--|--|
| uilding                            | 33.The Owner / A<br>Fire and Emerge<br>condition of Fire                                                 | Association of high-rise building shall o<br>ency Department every Two years with                                           | bbtain clearance certificate from Karnataka<br>h due inspection by the department regarding working<br>cate should be produced to the Corporation |                      | Color Notes SCALE = 1:100   COLOR INDEX PLOT BOUNDARY      |                                                                                         |                                    |  |  |
| -                                  | 34.The Owner / A agencies of the                                                                         | Association of high-rise building shall g<br>Karnataka Fire and Emergency Depar                                             | get the building inspected by empaneled<br>tment to ensure that the equipment's installed are                                                     |                      |                                                            | ORK (COVERAGE AREA)                                                                     |                                    |  |  |
| wer main<br>es & space             | Corporation and                                                                                          | kable condition, and an affidavit to tha<br>Fire Force Department every year.<br>Association of high-rise building shall (  | t effect shall be submitted to the obtain clearance certificate from the Electrical                                                               |                      | EXISTING (To be<br>EXISTING (To be                         |                                                                                         |                                    |  |  |
| t should be                        | Inspectorate eve                                                                                         | ery Two years with due inspection by the                                                                                    | he Department regarding working condition of<br>be produced to the BBMP and shall get the                                                         |                      | TATEMENT (BBMP)                                            | VERSION NO.: 1.0.4<br>VERSION DATE: 31/08/2021                                          |                                    |  |  |
| accident                           | 36.The Owner / A                                                                                         |                                                                                                                             | all conduct two mock - trials in the building                                                                                                     | PROJEC<br>Authority  | T DETAIL:<br>:: BBMP                                       | Plot Use: Residential                                                                   |                                    |  |  |
| on drains.                         | fire hazards.                                                                                            | -                                                                                                                           | he summer and assure complete safety in respect of                                                                                                | _                    | lo: PRJ/10203/21-22<br>on Type: Suvarna Parvangi           | Plot SubUse: Plotted Resi development<br>Land Use Zone: Residential (Main)              |                                    |  |  |
| common                             | materially and st                                                                                        | tructurally deviate the construction from                                                                                   | for supervision of work shall not shall not<br>m the sanctioned plan, without previous<br>ner s about the risk involved in contravention          |                      | Type: Building Permission<br>f Sanction: NEW               | Plot/Sub Plot No.: 45(OLD NO-4074)<br>City Survey No.: 00                               |                                    |  |  |
| ited<br>emises.                    |                                                                                                          |                                                                                                                             | Regulations, Standing Orders and Policy Orders of                                                                                                 | Location<br>Building | RING-II<br>Line Specified as per Z.R: NA                   | Khata No. (As per Khata Extract): 45(OLI<br>Locality / Street of the property: NO-45, ( |                                    |  |  |
| for<br>er Bye-law No.              | years from date                                                                                          | of issue of licence. Before the expiry of                                                                                   | Il be commenced within a period of two (2)<br>of two years, the Owner / Developer shall give                                                      | Zone: W              |                                                            |                                                                                         | AR, WARD NO-66, BANGALORE. PID NO: |  |  |
| nony to                            | Schedule VI. Fu                                                                                          | rther, the Owner / Developer shall give                                                                                     | ntion to start work in the form prescribed in<br>e intimation on completion of the foundation or                                                  | Ward: W<br>Planning  | ard-066<br>District: 202-Srirampuram                       |                                                                                         |                                    |  |  |
| in                                 | 39.In case of Dev                                                                                        |                                                                                                                             | the plan sanction deemed cancelled.<br>ces area and Surface Parking area shall be<br>sued by the Bangalore Development Authority.                 | AREA D<br>AREA       | ETAILS:<br>OF PLOT (Minimum)                               | (A)                                                                                     | SQ.MT.<br>136.92                   |  |  |
| encement                           | 40.All other cond                                                                                        | itions and conditions mentioned in the                                                                                      |                                                                                                                                                   |                      | REA OF PLOT<br>RAGE CHECK                                  | (A-Deductions)                                                                          | 136.92                             |  |  |
| emises. The<br>on                  |                                                                                                          |                                                                                                                             | e collection of solid waste and its segregation                                                                                                   |                      | Permissible Coverage area (<br>Proposed Coverage Area (62  |                                                                                         | 102.69<br>85.14                    |  |  |
| e, the                             | 42.The applicant                                                                                         | te management bye-law 2016.<br>/owner/developer shall abide by sustai<br>per solid waste management bye-law                 | inable construction and demolition waste                                                                                                          |                      | Achieved Net coverage area<br>Balance coverage area left ( | (62.18%)                                                                                | 85.14                              |  |  |
| arned in<br>e duties and           |                                                                                                          | / Owners / Developers shall make neg                                                                                        |                                                                                                                                                   | FAR C                | <b>2</b> (                                                 |                                                                                         | 239.61                             |  |  |
| (k).<br>neer.                      | 44.The Applicant                                                                                         |                                                                                                                             | ree for a) sites measuring 180 Sqm up to 240<br>more than 240 Sqm. c) One tree for every 240                                                      |                      | •                                                          | I and II ( for amalgamated plot - )                                                     | 0.00                               |  |  |
| in the case<br>shall be obtained.  | Sq.m of the FAF unit/developmer                                                                          | R area as part thereof in case of Apartr<br>ht plan.                                                                        | ment / group housing / multi-dwelling                                                                                                             |                      | Premium FAR for Plot within<br>Total Perm. FAR area (1.75  | Impact Zone ( - )                                                                       | 0.00                               |  |  |
| f five years<br>ermission          | sanction is deen                                                                                         | ned cancelled.                                                                                                              | of facts, or pending court cases, the plan                                                                                                        |                      | Residential FAR (100.00%)                                  | 1                                                                                       | 239.61<br>193.78                   |  |  |
| ' from the                         | Special Condition                                                                                        | ding licence for special conditions, if an<br>n as per Labour Department of Govern<br>dike) Letter No. LD/95/LET/2013, date | ment of Karnataka vide ADDENDUM                                                                                                                   |                      | Proposed FAR Area<br>Achieved Net FAR Area (1.4            | 2)                                                                                      | 193.78<br>193.78                   |  |  |
| the                                | 1.Registration of                                                                                        | uno), uno                                                                                                                   |                                                                                                                                                   | BUILT                | Balance FAR Area ( 0.33 )<br>UP AREA CHECK                 |                                                                                         | 45.83                              |  |  |
| naintained<br>at all               | construction site                                                                                        | er / Owner / Contractor and the constr<br>with the "Karnataka Building and Othe                                             |                                                                                                                                                   |                      | Proposed BuiltUp Area<br>Achieved BuiltUp Area             |                                                                                         | 359.89<br>359.89                   |  |  |
| onal<br>No. IS                     |                                                                                                          | e strictly adhered to                                                                                                       | ubmit the Registration of establishment and                                                                                                       |                      |                                                            |                                                                                         |                                    |  |  |
| earthquake.<br>r the               | list of construction                                                                                     | on workers engaged at the time of issu                                                                                      | ue of Commencement Certificate. A copy of the<br>ingineer in order to inspect the establishment                                                   | Approva              | al Date :                                                  |                                                                                         |                                    |  |  |
| ) of Building                      | and ensure the i                                                                                         | registration of establishment and worke                                                                                     | ers working at construction site or work place.<br>o inform the changes if any of the list of                                                     |                      |                                                            |                                                                                         |                                    |  |  |
| f the                              |                                                                                                          | time No Applicant / Builder / Owner / O                                                                                     | Contractor shall engage a construction worker                                                                                                     |                      |                                                            |                                                                                         |                                    |  |  |
| ugh a ramp for<br>f conditions     | in his site or wor<br>workers Welfare                                                                    |                                                                                                                             | "Karnataka Building and Other Construction                                                                                                        |                      | OWNER / GP                                                 | A HOLDER'S                                                                              |                                    |  |  |
| inity of                           | Note :                                                                                                   |                                                                                                                             |                                                                                                                                                   |                      | SIGNATURE                                                  | A HOLDEN 3                                                                              |                                    |  |  |
| resume the                         | f construction wo                                                                                        | rkers in the labour camps / construction                                                                                    |                                                                                                                                                   |                      | OWNER'S ADI                                                | DRESS WITH ID                                                                           |                                    |  |  |
| organic and                        | which is mandat                                                                                          | ory.                                                                                                                        | uilder / contractor to the Labour Department                                                                                                      |                      |                                                            | CONTACT NUMBER                                                                          | :                                  |  |  |
| city<br>and                        | 4.Obtaining NOC                                                                                          | •                                                                                                                           | ies strictly pronibited.<br>commencing the construction work is a must.<br>ly arise in respect of property in question.                           |                      |                                                            | UZA NO-45, (OLD SITE                                                                    |                                    |  |  |
| ensure for<br>ining walls          | 6.In case if the de                                                                                      | ocuments submitted in respect of prop                                                                                       | perty in question is found to be false or<br>matically and legal action will be initiated.                                                        |                      | PID NO:9-41-45.                                            | SUBRAMAN I ANAGAR, W                                                                    | ARD NO-66, BANGALORE.              |  |  |
| roads and parricades.              |                                                                                                          |                                                                                                                             |                                                                                                                                                   |                      |                                                            |                                                                                         | Central Brize                      |  |  |
|                                    |                                                                                                          |                                                                                                                             |                                                                                                                                                   |                      |                                                            |                                                                                         |                                    |  |  |
|                                    |                                                                                                          |                                                                                                                             |                                                                                                                                                   |                      |                                                            |                                                                                         |                                    |  |  |
|                                    |                                                                                                          |                                                                                                                             |                                                                                                                                                   |                      | ARCHITECT/E                                                | NGINEER                                                                                 |                                    |  |  |
|                                    |                                                                                                          |                                                                                                                             |                                                                                                                                                   |                      |                                                            | R'S SIGNATURE                                                                           |                                    |  |  |
|                                    |                                                                                                          |                                                                                                                             |                                                                                                                                                   |                      |                                                            | nar Sri Sai Enterprises/No. 3                                                           |                                    |  |  |
|                                    |                                                                                                          |                                                                                                                             |                                                                                                                                                   |                      | Opp More Retail S                                          | hop, Gayathri Nagar BCC/B                                                               | 3L-3.2.3/E-1260/93-94              |  |  |
|                                    |                                                                                                          |                                                                                                                             |                                                                                                                                                   |                      |                                                            | -KG                                                                                     | and marken                         |  |  |
|                                    |                                                                                                          |                                                                                                                             |                                                                                                                                                   |                      |                                                            |                                                                                         |                                    |  |  |
| VENTILATI                          | ING COVER                                                                                                |                                                                                                                             |                                                                                                                                                   |                      | PROJECT TITL                                               | E :                                                                                     |                                    |  |  |
|                                    |                                                                                                          |                                                                                                                             |                                                                                                                                                   |                      |                                                            | HE PROPOSED RESIDEN                                                                     |                                    |  |  |
| COARSE SAND                        | 1.2                                                                                                      |                                                                                                                             |                                                                                                                                                   |                      |                                                            | NO-4074), 3rd MAIN ROAD<br>GAR,WARD NO-66, BANGA                                        |                                    |  |  |
|                                    | <b>5</b><br><b>1</b><br><b>1</b><br><b>1</b><br><b>1</b><br><b>1</b><br><b>1</b><br><b>1</b><br><b>1</b> |                                                                                                                             |                                                                                                                                                   |                      |                                                            | , , ,                                                                                   |                                    |  |  |
|                                    | <b>2</b><br><b>3</b><br><b>3</b> .0                                                                      |                                                                                                                             |                                                                                                                                                   |                      |                                                            |                                                                                         |                                    |  |  |
|                                    |                                                                                                          |                                                                                                                             |                                                                                                                                                   |                      | DRAWING III                                                | LE : 313411275-27-01-20<br>DSOUZA                                                       | J2202-48-02\$_\$CECILIYA           |  |  |
|                                    |                                                                                                          |                                                                                                                             |                                                                                                                                                   |                      |                                                            |                                                                                         |                                    |  |  |
| <u>WATER HAI</u>                   | RVESTING WELL                                                                                            |                                                                                                                             |                                                                                                                                                   |                      |                                                            |                                                                                         |                                    |  |  |
|                                    |                                                                                                          |                                                                                                                             |                                                                                                                                                   |                      |                                                            |                                                                                         |                                    |  |  |
|                                    |                                                                                                          |                                                                                                                             |                                                                                                                                                   |                      | SHEET NO :                                                 | 1                                                                                       |                                    |  |  |
|                                    |                                                                                                          |                                                                                                                             |                                                                                                                                                   | NA 112               |                                                            |                                                                                         |                                    |  |  |
| SANCTI                             | ONING A                                                                                                  | UTHORITY :                                                                                                                  | This approval of Building plan/<br>date of issue of plan and buildir                                                                              |                      |                                                            |                                                                                         |                                    |  |  |
|                                    |                                                                                                          |                                                                                                                             |                                                                                                                                                   |                      |                                                            |                                                                                         |                                    |  |  |
| ASSISTANT / JUNIOR<br>TOWN PLANNER | ENGINEER /                                                                                               | ASSISTANT DIRECTOR                                                                                                          |                                                                                                                                                   |                      |                                                            |                                                                                         |                                    |  |  |
|                                    |                                                                                                          |                                                                                                                             |                                                                                                                                                   |                      |                                                            |                                                                                         |                                    |  |  |
|                                    |                                                                                                          |                                                                                                                             |                                                                                                                                                   |                      |                                                            |                                                                                         |                                    |  |  |
|                                    |                                                                                                          |                                                                                                                             |                                                                                                                                                   |                      |                                                            |                                                                                         |                                    |  |  |
|                                    |                                                                                                          |                                                                                                                             |                                                                                                                                                   |                      |                                                            |                                                                                         |                                    |  |  |
|                                    |                                                                                                          |                                                                                                                             |                                                                                                                                                   | WEST                 |                                                            |                                                                                         |                                    |  |  |
|                                    |                                                                                                          |                                                                                                                             |                                                                                                                                                   |                      |                                                            |                                                                                         |                                    |  |  |
|                                    |                                                                                                          |                                                                                                                             |                                                                                                                                                   |                      |                                                            |                                                                                         |                                    |  |  |