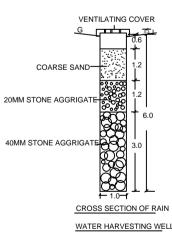

22. The applicant shall ensure that the Rain Water Harvesting Structures are provided & m in good repair for storage of water for non potable purposes or recharge of ground water a times having a minimum total capacity mentioned in the Bye-law 32(a).

|                                    | 32.Traffic Manag                                                                                         | wheeler parking shall be provided as perent Plan shall be obtained from Transhall be got approved from the Comp             | affic Management Consultant for all high rise                                                                                                     |                      | Color Notos                                                |                                                                                         |                                    |  |  |
|------------------------------------|----------------------------------------------------------------------------------------------------------|-----------------------------------------------------------------------------------------------------------------------------|---------------------------------------------------------------------------------------------------------------------------------------------------|----------------------|------------------------------------------------------------|-----------------------------------------------------------------------------------------|------------------------------------|--|--|
| uilding                            | 33.The Owner / A<br>Fire and Emerge<br>condition of Fire                                                 | Association of high-rise building shall o<br>ency Department every Two years with                                           | bbtain clearance certificate from Karnataka<br>h due inspection by the department regarding working<br>cate should be produced to the Corporation |                      | Color Notes SCALE = 1:100   COLOR INDEX PLOT BOUNDARY      |                                                                                         |                                    |  |  |
| -                                  | 34.The Owner / A agencies of the                                                                         | Association of high-rise building shall g<br>Karnataka Fire and Emergency Depar                                             | get the building inspected by empaneled<br>tment to ensure that the equipment's installed are                                                     |                      |                                                            | ORK (COVERAGE AREA)                                                                     |                                    |  |  |
| wer main<br>es & space             | Corporation and                                                                                          | kable condition, and an affidavit to tha<br>Fire Force Department every year.<br>Association of high-rise building shall (  | t effect shall be submitted to the obtain clearance certificate from the Electrical                                                               |                      | EXISTING (To be<br>EXISTING (To be                         |                                                                                         |                                    |  |  |
| t should be                        | Inspectorate eve                                                                                         | ery Two years with due inspection by the                                                                                    | he Department regarding working condition of<br>be produced to the BBMP and shall get the                                                         |                      | TATEMENT (BBMP)                                            | VERSION NO.: 1.0.4<br>VERSION DATE: 31/08/2021                                          |                                    |  |  |
| accident                           | 36.The Owner / A                                                                                         |                                                                                                                             | all conduct two mock - trials in the building                                                                                                     | PROJEC<br>Authority  | T DETAIL:<br>:: BBMP                                       | Plot Use: Residential                                                                   |                                    |  |  |
| on drains.                         | fire hazards.                                                                                            | -                                                                                                                           | he summer and assure complete safety in respect of                                                                                                | _                    | lo: PRJ/10203/21-22<br>on Type: Suvarna Parvangi           | Plot SubUse: Plotted Resi development<br>Land Use Zone: Residential (Main)              |                                    |  |  |
| common                             | materially and st                                                                                        | tructurally deviate the construction from                                                                                   | for supervision of work shall not shall not<br>m the sanctioned plan, without previous<br>ner s about the risk involved in contravention          |                      | Type: Building Permission<br>f Sanction: NEW               | Plot/Sub Plot No.: 45(OLD NO-4074)<br>City Survey No.: 00                               |                                    |  |  |
| ited<br>emises.                    |                                                                                                          |                                                                                                                             | Regulations, Standing Orders and Policy Orders of                                                                                                 | Location<br>Building | RING-II<br>Line Specified as per Z.R: NA                   | Khata No. (As per Khata Extract): 45(OLI<br>Locality / Street of the property: NO-45, ( |                                    |  |  |
| for<br>er Bye-law No.              | years from date                                                                                          | of issue of licence. Before the expiry of                                                                                   | Il be commenced within a period of two (2)<br>of two years, the Owner / Developer shall give                                                      | Zone: W              |                                                            |                                                                                         | AR, WARD NO-66, BANGALORE. PID NO: |  |  |
| nony to                            | Schedule VI. Fu                                                                                          | rther, the Owner / Developer shall give                                                                                     | ntion to start work in the form prescribed in<br>e intimation on completion of the foundation or                                                  | Ward: W<br>Planning  | ard-066<br>District: 202-Srirampuram                       |                                                                                         |                                    |  |  |
| in                                 | 39.In case of Dev                                                                                        |                                                                                                                             | the plan sanction deemed cancelled.<br>ces area and Surface Parking area shall be<br>sued by the Bangalore Development Authority.                 | AREA D<br>AREA       | ETAILS:<br>OF PLOT (Minimum)                               | (A)                                                                                     | SQ.MT.<br>136.92                   |  |  |
| encement                           | 40.All other cond                                                                                        | itions and conditions mentioned in the                                                                                      |                                                                                                                                                   |                      | REA OF PLOT<br>RAGE CHECK                                  | (A-Deductions)                                                                          | 136.92                             |  |  |
| emises. The<br>on                  |                                                                                                          |                                                                                                                             | e collection of solid waste and its segregation                                                                                                   |                      | Permissible Coverage area (<br>Proposed Coverage Area (62  |                                                                                         | 102.69<br>85.14                    |  |  |
| e, the                             | 42.The applicant                                                                                         | te management bye-law 2016.<br>/owner/developer shall abide by sustai<br>per solid waste management bye-law                 | inable construction and demolition waste                                                                                                          |                      | Achieved Net coverage area<br>Balance coverage area left ( | (62.18%)                                                                                | 85.14                              |  |  |
| arned in<br>e duties and           |                                                                                                          | / Owners / Developers shall make neg                                                                                        |                                                                                                                                                   | FAR C                | <b>2</b> (                                                 |                                                                                         | 239.61                             |  |  |
| (k).<br>neer.                      | 44.The Applicant                                                                                         |                                                                                                                             | ree for a) sites measuring 180 Sqm up to 240<br>more than 240 Sqm. c) One tree for every 240                                                      |                      | •                                                          | I and II ( for amalgamated plot - )                                                     | 0.00                               |  |  |
| in the case<br>shall be obtained.  | Sq.m of the FAF unit/developmer                                                                          | R area as part thereof in case of Apartr<br>ht plan.                                                                        | ment / group housing / multi-dwelling                                                                                                             |                      | Premium FAR for Plot within<br>Total Perm. FAR area (1.75  | Impact Zone ( - )                                                                       | 0.00                               |  |  |
| f five years<br>ermission          | sanction is deen                                                                                         | ned cancelled.                                                                                                              | of facts, or pending court cases, the plan                                                                                                        |                      | Residential FAR (100.00%)                                  | 1                                                                                       | 239.61<br>193.78                   |  |  |
| ' from the                         | Special Condition                                                                                        | ding licence for special conditions, if an<br>n as per Labour Department of Govern<br>dike) Letter No. LD/95/LET/2013, date | ment of Karnataka vide ADDENDUM                                                                                                                   |                      | Proposed FAR Area<br>Achieved Net FAR Area (1.4            | 2)                                                                                      | 193.78<br>193.78                   |  |  |
| the                                | 1.Registration of                                                                                        | uno), uno                                                                                                                   |                                                                                                                                                   | BUILT                | Balance FAR Area ( 0.33 )<br>UP AREA CHECK                 |                                                                                         | 45.83                              |  |  |
| naintained<br>at all               | construction site                                                                                        | er / Owner / Contractor and the constr<br>with the "Karnataka Building and Othe                                             |                                                                                                                                                   |                      | Proposed BuiltUp Area<br>Achieved BuiltUp Area             |                                                                                         | 359.89<br>359.89                   |  |  |
| onal<br>No. IS                     |                                                                                                          | e strictly adhered to                                                                                                       | ubmit the Registration of establishment and                                                                                                       |                      |                                                            |                                                                                         |                                    |  |  |
| earthquake.<br>r the               | list of construction                                                                                     | on workers engaged at the time of issu                                                                                      | ue of Commencement Certificate. A copy of the<br>ingineer in order to inspect the establishment                                                   | Approva              | al Date :                                                  |                                                                                         |                                    |  |  |
| ) of Building                      | and ensure the i                                                                                         | registration of establishment and worke                                                                                     | ers working at construction site or work place.<br>o inform the changes if any of the list of                                                     |                      |                                                            |                                                                                         |                                    |  |  |
| f the                              |                                                                                                          | time No Applicant / Builder / Owner / O                                                                                     | Contractor shall engage a construction worker                                                                                                     |                      |                                                            |                                                                                         |                                    |  |  |
| ugh a ramp for<br>f conditions     | in his site or wor<br>workers Welfare                                                                    |                                                                                                                             | "Karnataka Building and Other Construction                                                                                                        |                      | OWNER / GP                                                 | A HOLDER'S                                                                              |                                    |  |  |
| inity of                           | Note :                                                                                                   |                                                                                                                             |                                                                                                                                                   |                      | SIGNATURE                                                  | A HOLDEN 3                                                                              |                                    |  |  |
| resume the                         | f construction wo                                                                                        | rkers in the labour camps / construction                                                                                    |                                                                                                                                                   |                      | OWNER'S ADI                                                | DRESS WITH ID                                                                           |                                    |  |  |
| organic and                        | which is mandat                                                                                          | ory.                                                                                                                        | uilder / contractor to the Labour Department                                                                                                      |                      |                                                            | CONTACT NUMBER                                                                          | :                                  |  |  |
| city<br>and                        | 4.Obtaining NOC                                                                                          | •                                                                                                                           | ies strictly pronibited.<br>commencing the construction work is a must.<br>ly arise in respect of property in question.                           |                      |                                                            | UZA NO-45, (OLD SITE                                                                    |                                    |  |  |
| ensure for<br>ining walls          | 6.In case if the de                                                                                      | ocuments submitted in respect of prop                                                                                       | perty in question is found to be false or<br>matically and legal action will be initiated.                                                        |                      | PID NO:9-41-45.                                            | SUBRAMAN I ANAGAR, W                                                                    | ARD NO-66, BANGALORE.              |  |  |
| roads and parricades.              |                                                                                                          |                                                                                                                             |                                                                                                                                                   |                      |                                                            |                                                                                         | Central Brize                      |  |  |
|                                    |                                                                                                          |                                                                                                                             |                                                                                                                                                   |                      |                                                            |                                                                                         |                                    |  |  |
|                                    |                                                                                                          |                                                                                                                             |                                                                                                                                                   |                      |                                                            |                                                                                         |                                    |  |  |
|                                    |                                                                                                          |                                                                                                                             |                                                                                                                                                   |                      | ARCHITECT/E                                                | NGINEER                                                                                 |                                    |  |  |
|                                    |                                                                                                          |                                                                                                                             |                                                                                                                                                   |                      |                                                            | R'S SIGNATURE                                                                           |                                    |  |  |
|                                    |                                                                                                          |                                                                                                                             |                                                                                                                                                   |                      |                                                            | nar Sri Sai Enterprises/No. 3                                                           |                                    |  |  |
|                                    |                                                                                                          |                                                                                                                             |                                                                                                                                                   |                      | Opp More Retail S                                          | hop, Gayathri Nagar BCC/B                                                               | 3L-3.2.3/E-1260/93-94              |  |  |
|                                    |                                                                                                          |                                                                                                                             |                                                                                                                                                   |                      |                                                            | -KG                                                                                     | and marken                         |  |  |
|                                    |                                                                                                          |                                                                                                                             |                                                                                                                                                   |                      |                                                            |                                                                                         |                                    |  |  |
| VENTILATI                          | ING COVER                                                                                                |                                                                                                                             |                                                                                                                                                   |                      | PROJECT TITL                                               | E :                                                                                     |                                    |  |  |
|                                    |                                                                                                          |                                                                                                                             |                                                                                                                                                   |                      |                                                            | HE PROPOSED RESIDEN                                                                     |                                    |  |  |
| COARSE SAND                        | 1.2                                                                                                      |                                                                                                                             |                                                                                                                                                   |                      |                                                            | NO-4074), 3rd MAIN ROAD<br>GAR,WARD NO-66, BANGA                                        |                                    |  |  |
|                                    | <b>5</b><br><b>1</b><br><b>1</b><br><b>1</b><br><b>1</b><br><b>1</b><br><b>1</b><br><b>1</b><br><b>1</b> |                                                                                                                             |                                                                                                                                                   |                      |                                                            | , , ,                                                                                   |                                    |  |  |
|                                    | <b>2</b><br><b>3</b><br><b>3</b> .0                                                                      |                                                                                                                             |                                                                                                                                                   |                      |                                                            |                                                                                         |                                    |  |  |
|                                    |                                                                                                          |                                                                                                                             |                                                                                                                                                   |                      | DRAWING III                                                | LE : 313411275-27-01-20<br>DSOUZA                                                       | J2202-48-02\$_\$CECILIYA           |  |  |
|                                    |                                                                                                          |                                                                                                                             |                                                                                                                                                   |                      |                                                            |                                                                                         |                                    |  |  |
| <u>WATER HAI</u>                   | RVESTING WELL                                                                                            |                                                                                                                             |                                                                                                                                                   |                      |                                                            |                                                                                         |                                    |  |  |
|                                    |                                                                                                          |                                                                                                                             |                                                                                                                                                   |                      |                                                            |                                                                                         |                                    |  |  |
|                                    |                                                                                                          |                                                                                                                             |                                                                                                                                                   |                      | SHEET NO :                                                 | 1                                                                                       |                                    |  |  |
|                                    |                                                                                                          |                                                                                                                             |                                                                                                                                                   | NA 112               |                                                            |                                                                                         |                                    |  |  |
| SANCTI                             | ONING A                                                                                                  | UTHORITY :                                                                                                                  | This approval of Building plan/<br>date of issue of plan and buildir                                                                              |                      |                                                            |                                                                                         |                                    |  |  |
|                                    |                                                                                                          |                                                                                                                             |                                                                                                                                                   |                      |                                                            |                                                                                         |                                    |  |  |
| ASSISTANT / JUNIOR<br>TOWN PLANNER | ENGINEER /                                                                                               | ASSISTANT DIRECTOR                                                                                                          |                                                                                                                                                   |                      |                                                            |                                                                                         |                                    |  |  |
|                                    |                                                                                                          |                                                                                                                             |                                                                                                                                                   |                      |                                                            |                                                                                         |                                    |  |  |
|                                    |                                                                                                          |                                                                                                                             |                                                                                                                                                   |                      |                                                            |                                                                                         |                                    |  |  |
|                                    |                                                                                                          |                                                                                                                             |                                                                                                                                                   |                      |                                                            |                                                                                         |                                    |  |  |
|                                    |                                                                                                          |                                                                                                                             |                                                                                                                                                   |                      |                                                            |                                                                                         |                                    |  |  |
|                                    |                                                                                                          |                                                                                                                             |                                                                                                                                                   | WEST                 |                                                            |                                                                                         |                                    |  |  |
|                                    |                                                                                                          |                                                                                                                             |                                                                                                                                                   |                      |                                                            |                                                                                         |                                    |  |  |
|                                    |                                                                                                          |                                                                                                                             |                                                                                                                                                   |                      |                                                            |                                                                                         |                                    |  |  |